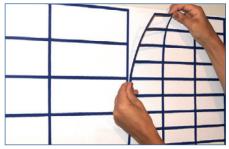

## Peel & Stick QUICK-Grid

Use on any white board.

| Product Specifications    |                                                                                                                                      |  |
|---------------------------|--------------------------------------------------------------------------------------------------------------------------------------|--|
| Details                   | Peel & Stick-Grids and Magnetic-Grids                                                                                                |  |
| Standard grid kit         | Six (6) 15"x25.5" panels to complete a 4'x4' board                                                                                   |  |
| Extendable                | Combine standard grid kits to create larger grids. Construct a 4'x8' grid by using two grid kits.                                    |  |
| Installation              | Peel & Stick-Grids: Peel and stick on any whiteboard; permanent, fixed.  Magnetic-Grids: Magnetic whiteboard only; easily relocated. |  |
| Installation time         | Grid as shipped: seconds<br>Customized grid: minutes                                                                                 |  |
| Tools needed to customize | Scissors                                                                                                                             |  |