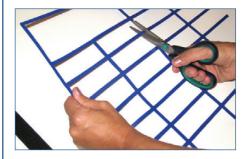

## How to use

Either grid is shipped in a kit containing six (6) 15" x 25.5" panels that can be used separately or combined to complete.

| Color options |        |  |
|---------------|--------|--|
| QG 871        | Orange |  |
| QG 870        | Red    |  |
| QG 874        | Blue   |  |
| QG 873        | Green  |  |
| QG 872        | Yellow |  |
| QG 875        | Black  |  |

| Product Specifications    |                                                                                                                                      |  |
|---------------------------|--------------------------------------------------------------------------------------------------------------------------------------|--|
| Details                   | Peel & Stick-Grids and Magnetic-Grids                                                                                                |  |
| Standard grid kit         | Six (6) 15"x25.5" panels to complete a 4'x4' board                                                                                   |  |
| Extendable                | Combine standard grid kits to create larger grids. Construct a 4'x8' grid by using two grid kits.                                    |  |
| Installation              | Peel & Stick-Grids: Peel and stick on any whiteboard; permanent, fixed.  Magnetic-Grids: Magnetic whiteboard only; easily relocated. |  |
| Installation time         | Grid as shipped: seconds<br>Customized grid: minutes                                                                                 |  |
| Tools needed to customize | Scissors                                                                                                                             |  |