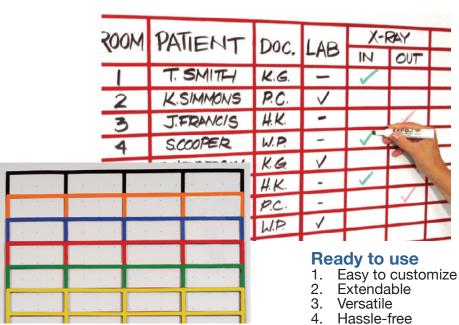

## **Quick Grid**

## Magnetic QUICK-Grid

Use on any magnetic white board.

## Peel & Stick QUICK-Grid

Use on any white board.

## How to use

Either grid is shipped in a kit containing six (6) 15" x 25.5" panels that can be used separately or combined to complete.

| Color options |        |  |
|---------------|--------|--|
| QG 871        | Orange |  |
| QG 870        | Red    |  |
| QG 874        | Blue   |  |
| QG 873        | Green  |  |
| QG 872        | Yellow |  |
| QG 875        | Black  |  |